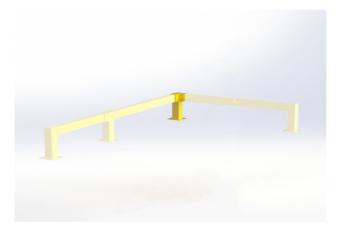

# Angle steel post, 500 mm - DPK 50R

## **PROPERTIES:**

Material: steel
Colour: yellow

Handling equipment: electric pallet jack

Impact resistance: increased

Height: 500 mm

**Column dimensions:** 100 x 100 mm

Wall thickness: 3 mm

**Foot dimensions:**  $180 \times 180 \times 10 \text{ mm}$ 

### PRODUCT DESCRIPTION:

The angle steel post, 500 mm is part of the modular guardrail system. The guardrail can be assembled according to the needs of your operation. Surface treatment solved with powder paint. Yellow traffic colour RAL1023 increases the visibility of the column and warns of obstacles, which contributes to greater safety.